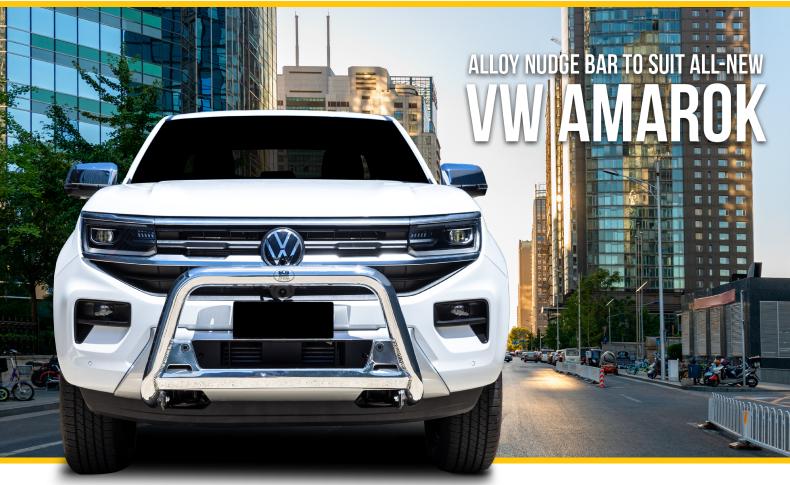

# **ALLOY NUDGE BAR**

Impact protection is just one of the benefits of this eye-catching 76mm Nudge Bar. The vehicle's two front centre parking sensors and front camera, if equipped, are relocated into the Nudge Bar to retain full functionality of these important safety features.

### **Bar Features:**

- ADR Compliant
- Airbag Compatible
- Steel mounting system
- Hi-tensile, corrosion resistant alloy tubing
- Won't affect new vehicle warranty
- Spotlight mounting tabs for lights up to 3.5kg
- 76mm x 4.75mm thick tube
- Lifetime Warranty
- Nudge Bar adds only 14kg to your vehicle