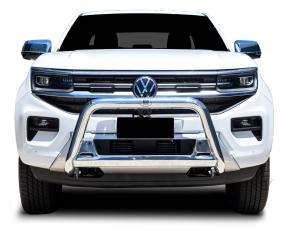

# **ALLOY NUDGE BAR**

Impact protection is just one of the benefits of this eye-catching 76mm Nudge Bar. The vehicle's two front centre parking sensors and front camera, if equipped, are relocated into the Nudge Bar to retain full functionality of these important safety features.

### **Bar Features:**

- ADR Compliant
- Airbag Compatible
- Steel mounting system
- Hi-tensile, corrosion resistant alloy tubing
- Won't affect new vehicle warranty
- Spotlight mounting tabs for lights up to 3.5kg
- 76mm x 4.75mm thick tube
- Lifetime Warranty
- Nudge Bar adds only 14kg to your vehicle

### **SAFETY**

ECB's Nudge Bar for the VW Amarok is compatible with the forward-facing camera and allows for the relocation of the front sensors, retaining the full functionality of this vehicle's safety features.

This Nudge Bar is both ADR Compliant and Airbag Compatible to best support the vehicles existing safety features.