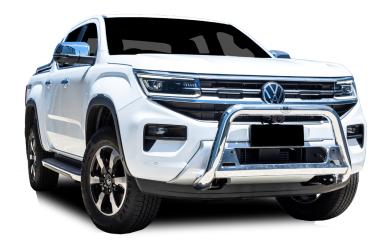

# **ALLOY NUDGE BAR**

Impact protection is just one of the benefits of this eye-catching 76mm Nudge Bar. The vehicle's two front centre parking sensors and front camera, if equipped, are relocated into the Nudge Bar to retain full functionality of these important safety features.

### **Bar Features:**

- ADR Compliant
- Airbag Compatible
- Steel mounting system
- Hi-tensile, corrosion resistant alloy tubing
- Won't affect new vehicle warranty
- Spotlight mounting tabs for lights up to 3.5kg
- 76mm x 4.75mm thick tube
- Lifetime Warranty
- Nudge Bar adds only 14kg to your vehicle