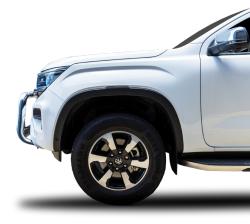

# **ALLOY NUDGE BAR**

Impact protection is just one of the benefits of this eye-catching 76mm Nudge Bar. The vehicle's two front centre parking sensors and front camera, if equipped, are relocated into the Nudge Bar to retain full functionality of these important safety features.

### **Bar Features:**

- ADR Compliant
- Airbag Compatible
- Steel mounting system
- Hi-tensile, corrosion resistant alloy tubing
- Won't affect new vehicle warranty
- Spotlight mounting tabs for lights up to 3.5kg
- 76mm x 4.75mm thick tube
- Lifetime Warranty
- Nudge Bar adds only 14kg to your vehicle