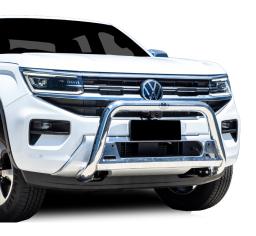

### **SAFETY**

ECB's Nudge Bar for the VW Amarok is compatible with the forward-facing camera and allows for the relocation of the front sensors, retaining the full functionality of this vehicle's safety features.

This Nudge Bar is both ADR Compliant and Airbag Compatible to best support the vehicles existing safety features.